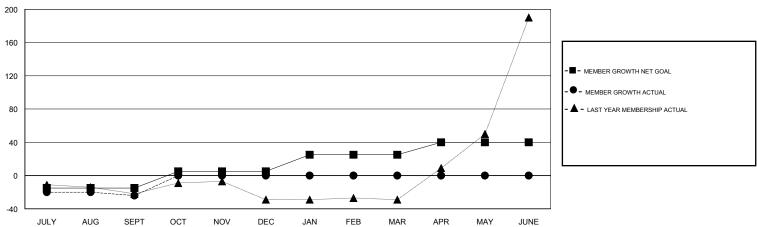

# GOALS AND ACTUAL MEMBERS CUMULATIVE

| DROPPED CLUBS: 0  DROPPED MEMBERS |    | 2 CLUBS OF 44 ADDED 1 OR MORE<br>NEW MEMBERS | GENDER DISTRIBUTION  MALE 573 (56.68%)  FEMALE 438 (43.32%)  Women Percentage Fiscal Year Goal: 43% |    |
|-----------------------------------|----|----------------------------------------------|-----------------------------------------------------------------------------------------------------|----|
| DECEASED                          | 0  | CLICK HERE FOR CUMULATIVE                    | TOTAL FAMILY UNIT MEMBERS                                                                           |    |
| CLUB CANCELLED                    | 0  | MEMBERSHIP DATA                              |                                                                                                     | 77 |
| OTHER                             | 26 |                                              | FAMILY MEMBERS PAYING HALF DUES                                                                     | // |
| TOTAL                             | 26 |                                              |                                                                                                     |    |

# **LOCATION MACEDONIA (FYROM)**

GMT CA

|                       | Club          | s         |               | Members               |                           |                         |                                              |
|-----------------------|---------------|-----------|---------------|-----------------------|---------------------------|-------------------------|----------------------------------------------|
| RESULTS FOR 2017-2018 |               |           |               | RESULTS FOR 2017-2018 |                           |                         |                                              |
| QUARTER               | NEW CLUB GOAL | NEW CLUBS | DROPPED CLUBS | QUARTER               | MEMBER GROWTH NET<br>GOAL | MEMBER GROWTH<br>ACTUAL | DROPPED MEMBERS ACTUAL (including transfers) |
| JULY/AUG/SEPT         | 0             | 0         | 0             | JULY/AUG/SEPT         | -15                       | 2                       | 26                                           |
| OCT/NOV/DEC           | 1             | 0         | 0             | OCT/NOV/DEC           | 20                        | 0                       | 0                                            |
| JAN/FEB/MAR           | 1             | 0         | 0             | JAN/FEB/MAR           | 20                        | 0                       | 0                                            |
| APR/MAY/JUNE          | 1             | 0         | 0             | APR/MAY/JUNE          | 15                        | 0                       | 0                                            |