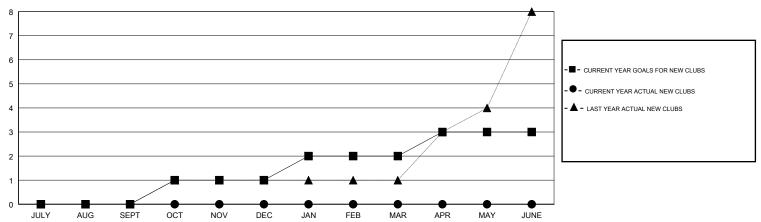

### GOALS AND ACTUAL NEW CLUBS CUMULATIVE

# **LOCATION MACEDONIA (FYROM)**

GMT CA

|                       | Club          | s         |               | Members               |                           |                         |                                              |
|-----------------------|---------------|-----------|---------------|-----------------------|---------------------------|-------------------------|----------------------------------------------|
| RESULTS FOR 2017-2018 |               |           |               | RESULTS FOR 2017-2018 |                           |                         |                                              |
| QUARTER               | NEW CLUB GOAL | NEW CLUBS | DROPPED CLUBS | QUARTER               | MEMBER GROWTH NET<br>GOAL | MEMBER GROWTH<br>ACTUAL | DROPPED MEMBERS ACTUAL (including transfers) |
| JULY/AUG/SEPT         | 0             | 0         | 0             | JULY/AUG/SEPT         | -15                       | 2                       | 26                                           |
| OCT/NOV/DEC           | 1             | 0         | 0             | OCT/NOV/DEC           | 20                        | 0                       | 0                                            |
| JAN/FEB/MAR           | 1             | 0         | 0             | JAN/FEB/MAR           | 20                        | 0                       | 0                                            |
| APR/MAY/JUNE          | 1             | 0         | 0             | APR/MAY/JUNE          | 15                        | 0                       | 0                                            |